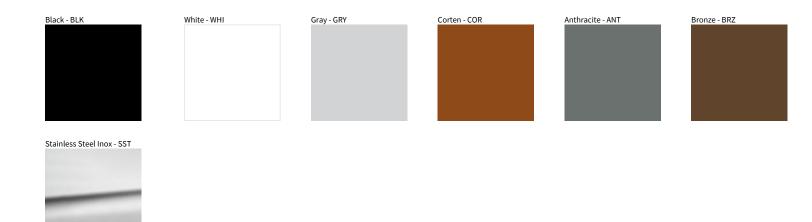

## **NANO FLOOD SURFACE**

| PROJECT  |
|----------|
| ТҮРЕ     |
| NOTES    |
| QUANTITY |
| DATE     |

Digital: Not all screens are calibrated the same, and therefore, colors will appear differently between screens. Physical: When texture is involved, there will be variations in color, character and tone within a product series and between product families.